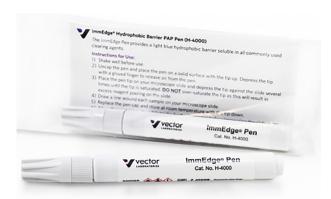

The ImmEdge Pen (VECTH4000) is an improvement over the PAP pen for tissue specimen preparation. Its hydrophobic barrier feature provides a stable, water-repellent barrier that keeps reagents localized on tissue specimens, preventing reagent mixing when multiple sections are mounted on the same slide.

The barrel of the ImmEdge Pen is composed of acetal plastic which allows for consistent tip retention, easier tip saturation, and improved fluid flow.

#### ImmEdge Hydrophobic PAP Barrier Pen Features:

- Stable for use with buffers with and without detergent (Tween 20, Triton X-100, etc.)
- Light blue barrier compatible with enzyme or fluorescence-based detection systems
- · Soluble in all commonly used clearing agents
- Environmentally friendly does not contain "ozone-depleting" substances as identified by the Montreal Protocol or the Council of the European Union